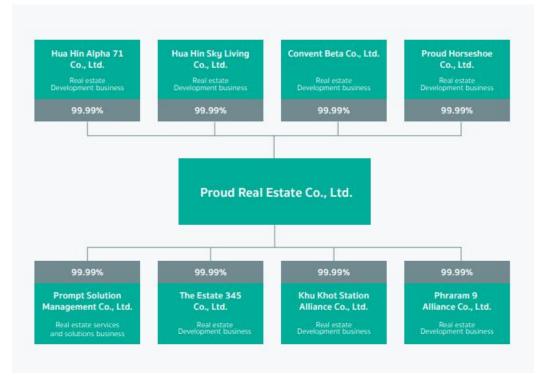

### Investment Structure of the Group Company and Subsidiary Management Policy

• As of 31 December 2023, Company has shareholder structure as follows:

Source: 56-1 ONE REPORT 2023 of Proud Real Estate PCL.

#### Company's Core Business

- Proud Real Estate Public Company Limited holds a total of 7 subsidiaries.
- The 7 subsidiaries are not listed companies.
- The 7 subsidiaries have separate core business practices and participate in generating income and profit to Proud Real Estate Public Company Limited.

### Management Policy for Subsidiaries

 Proud Real Estate Public Company Limited has a policy for managing subsidiaries that engage in core business practices by investing, holding shares and providing support in allocating directors or executives who represent the parent company to become directors of the subsidiaries.